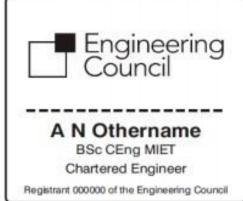

## Engineering Council Professional Stamp Price: £59.00

A self-inking professional stamp for Chartered Engineers, Incorporated Engineers, Engineering Technicians and ICT Technicians who are currently registered with the Engineering Council. The stamp can be used to indicate professional status on documentation, drawings and letters. It distinctly prints your name, designatory title, registration number and if required any other designatory letters. There is also space that allows for a signature and date.